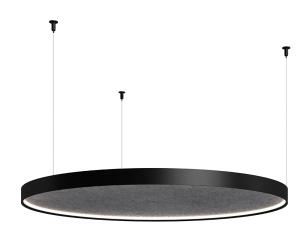

Suspension lighting fixture for interiors, with direct light emission.

Bended extruded aluminium structure in white, black, bronze, mat brass or titanium polyacrylic paint.

Sound absorbing PET panel in basalt colour with sound absorption Class C for reducing up to 70% of reverberated sound (NRC 0.7) and fire rating Group 1 ISO 9705. Extruded polycarbonate diffuser with opaline finish.

5m (196,9") long steel suspension cables.

 $5m\,(196,9")$  long power cable in transparent PVC.

Power canopy with pickled sheet metal ceiling bracket and covering in white, black, bronze, mat brass or titanium polyacrylic paint.