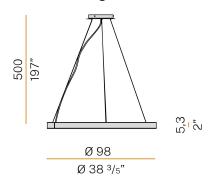

## **Technical drawing**

5m (196,9") long steel suspension cables.

 $5m\,(196,9")$  long power cable in transparent PVC.

Power canopy with pickled sheet metal ceiling bracket and covering in white, black, bronze, mat brass or titanium polyacrylic paint.